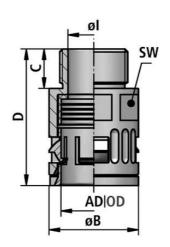

## **RQG STRAIGHT, QUICK-TYPE, METRIC**

5020.055.210 Straight connector.RQG1-M M10x1,0 Black

- Metric or PG thread
- Straight
- RQG IP 68/ IP 69K
- RQG1 IP 66

## **SPECIFICATIONS**

| Hose Dimension AD      | 10                                    |
|------------------------|---------------------------------------|
| Thread                 | M10                                   |
| Pack Size              | 50                                    |
| IP Class               | IP66                                  |
| Approvals              | CPT, cRUus, Lloyd's, REACH, RoHS, VDE |
| Color                  | Black                                 |
| Temperature range from | -40 °C                                |
| Temperature range to   | 120 °C                                |
| Material               | Polyamide                             |
|                        |                                       |