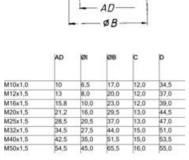

## **SPECIFICATIONS**

| Hose Dimension AD      | 10                                    |
|------------------------|---------------------------------------|
| Thread                 | M10                                   |
| Pack Size              | 50                                    |
| IP Class               | IP66                                  |
| Approvals              | CPT, cRUus, Lloyd's, REACH, RoHS, VDE |
| Color                  | Black                                 |
| Temperature range from | -40 °C                                |
| Temperature range to   | 120 °C                                |
| Material               | Polyamide                             |
|                        |                                       |