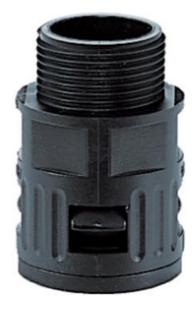

## **RQG STRAIGHT, QUICK-TYPE, METRIC**

5020.055.210 Straight connector.RQG1-M M10x1,0 Black

- Metric or PG thread
- Straight
- RQG IP 68/ IP 69K
- RQG1 IP 66

## PRODUCT DESCRIPTION

RQG and RQG1 connectors are made of polyamide. They are highly resistant against oil, various acids and solvents. Halogen-free.

RQG is rated IP68, RQG1 IP66.