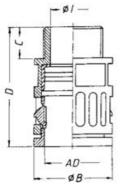

## **SPECIFICATIONS**

| Hose Dimension AD      | 10                                    |
|------------------------|---------------------------------------|
| Thread                 | M10                                   |
| Pack Size              | 50                                    |
| IP Class               | IP66                                  |
| Approvals              | CPT, cRUus, Lloyd's, REACH, RoHS, VDE |
| Color                  | Black                                 |
| Temperature range from | -40 °C                                |
| Temperature range to   | 120 °C                                |
| Material               | Polyamide                             |
|                        |                                       |